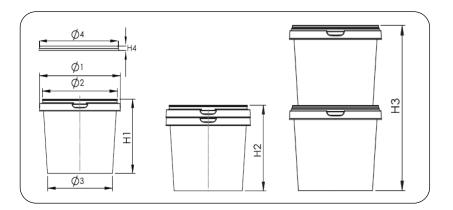

# Technical Data Sheet

| 18 L                                                                  | Taj 180 <sup>®</sup>          |               |  |
|-----------------------------------------------------------------------|-------------------------------|---------------|--|
| Specifications                                                        | Bucket Taj 180                | Lid Taj 180   |  |
| Volume to Rim                                                         | 19 L                          | •••••         |  |
| Volume to Lid                                                         | 18 L                          | •••••         |  |
| Material                                                              | Co-polymer PP                 | Co-polymer PP |  |
| Weight                                                                | 573 gr                        | 154 gr        |  |
| Outer Diameters                                                       | Ø1 320 mm                     |               |  |
|                                                                       | Ø3 258 mm                     | ø4 301 mm     |  |
| Inner Diameters                                                       | Ø2 295 mm                     |               |  |
| Height                                                                | H1 324 mm                     | H4 23 mm      |  |
| Stacking Height, 2 Filled buckets<br>Stacking Height, 2 Empty buckets | H3 635 mm<br>H2 357 mm        | •••••         |  |
| Printing measurements, offset<br>Printing measurements, IML           | 850 x 250 mm<br>Upon Request  |               |  |
| Jumbo car load for local market                                       | 2,592                         |               |  |
| Full Load 40" HQ Container (Sea)                                      | 13,608 (Without pallets)      |               |  |
| Full Load Truck (Land Shipping)                                       | 16,632 (Without pallets)      |               |  |
| Handle                                                                | Steel: 32 gr / Plastic: 24 gr |               |  |
| <b>TOLERANCES:</b><br>• Weight and Volume ±5%. Measurements ±1mm.     |                               |               |  |

# **Technical Data Sheet**

| 18 L                                                                  | Taj 180 S <sup>®</sup>        |               |
|-----------------------------------------------------------------------|-------------------------------|---------------|
| Specifications                                                        | Bucket Taj 180                | Lid Taj 180   |
| Volume to Rim                                                         | 19 L                          | •••••         |
| Volume to Lid                                                         | 18 L                          | •••••         |
| Material                                                              | Co-polymer PP                 | Co-polymer PP |
| Weight                                                                | 573.7 gr                      | 141.7 gr      |
| Outer Diameters                                                       | Ø1 320 mm                     |               |
|                                                                       | Ø3 258 mm                     | ø4 301 mm     |
| Inner Diameters                                                       | Ø2 295 mm                     |               |
| Height                                                                | H1 324 mm                     | H4 23 mm      |
| Stacking Height, 2 Filled buckets<br>Stacking Height, 2 Empty buckets | H3 635 mm<br>H2 357 mm        |               |
| Printing measurements, offset<br>Printing measurements, IML           | 850 x 250 mm<br>Upon Request  |               |
| Jumbo car load for local market                                       | 2,592                         |               |
| Full Load 40" HQ Container (Sea)                                      | 13,608 (Without pallets)      |               |
| Full Load Truck (Land Shipping)                                       | 16,632 (Without pallets)      |               |
| Handle                                                                | Steel: 32 gr / Plastic: 24 gr |               |
| <b>TOLERANCES:</b><br>• Weight and Volume ±5%. Measurements ±1mm.     |                               |               |